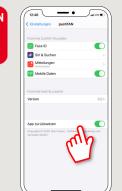

1 A) You have a new smartphone: Download the S-pushTAN app to your new smartphone.

**B) Forgotten password:** Call up the pushTAN app in the settings of your smartphone and select **"App zu-rücksetzen"**. If available, delete the app from your phone's memory or switch your phone off and on again.

2 Start the app and tap "Jetzt einrichten" → "Registrierungsdaten anfordern" → "Weiter" → "Weiter" to allow the delivery of push messages.

In the next step, enter a password for the app and confirm it by entering it again.