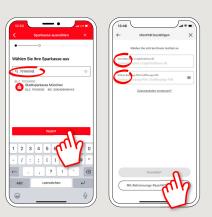

Then specify whether you want to open the app alternatively via TouchID or FaceID.

3 Choose your Sparkasse by entering its name or sort code (BLZ) and enter your access information for online banking.

4 Now answer the security questions. The card number is not your account number! You will find the card number on your Sparkasse card (debit card).

| 1         |                         |              |
|-----------|-------------------------|--------------|
| \$        | ldentität bestätigen    | ×            |
| Sicherhei | itsfrage 1:             |              |
|           | tet Ihr Geburtsdatum?   |              |
|           |                         |              |
| Geburtse  | datum<br>datum eingeber |              |
| Geburts   | datum eingeben          |              |
|           |                         |              |
|           |                         |              |
| 10:54     |                         | al cred      |
| 10:54     |                         | and little ( |