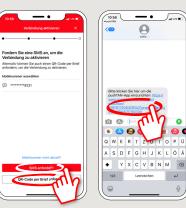

5 Now request the registration data by SMS or by letter. You will receive the SMS within a few seconds after request. You will receive the letter after 3 – 5 working days.

How to continue with SMS: tap the link in the SMS

**6** Done! Your push-TAN connection has been set up successfully!

|                    | Erfolgsr                    | meldung                         |                   |
|--------------------|-----------------------------|---------------------------------|-------------------|
| •                  | •                           | •                               |                   |
|                    | Ż                           | •                               |                   |
| A                  | ktivierung                  | erfolgreic                      | h!                |
| Sie haben a<br>Ver | uf diesem G<br>bindung erfo | erät folgendi<br>Igreich aktivi | e pushTAN<br>ert: |
| Stadtsp            | arkasse Mür                 | nchen                           | ``                |
|                    |                             |                                 |                   |
|                    |                             |                                 |                   |
|                    |                             |                                 |                   |
|                    |                             | -                               |                   |
|                    | Fe                          | rog                             |                   |